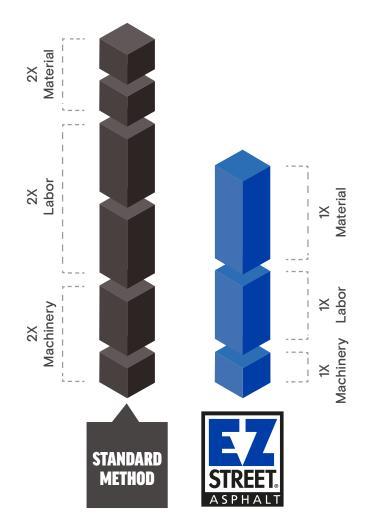

## **SAVE TIME & MONEY**

Permanent, all temperature, asphalt means done is done. No more hot-mix sized crews...or second trip to the patch.

#### **Cost Comparison**

#### Cold & Hot Mix vs. EZ Street Permanent Asphalt

\*When applied properly, EZ Street repairs will outlast the surrounding hot mix